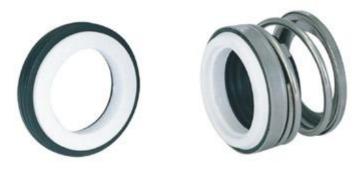

HM108

| 型号MODEL  | DI | D3   | D7 | L  | L3   | LA  |
|----------|----|------|----|----|------|-----|
| HM108-9  | 9  | 20.0 | 21 | 20 | 15.0 | 5.0 |
| HM108-10 | 10 | 20.0 | 21 | 20 | 15.0 | 5.0 |
| HM108-11 | 11 | 22.0 | 23 | 20 | 15.0 | 5.0 |
| HM108-12 | 12 | 22.0 | 23 | 20 | 15.0 | 5.0 |
| HM108-14 | 14 | 24.5 | 25 | 25 | 20.0 | 5.0 |
| HM108-15 | 15 | 26.5 | 27 | 25 | 20.0 | 5.0 |
| HM108-16 | 16 | 26.5 | 27 | 25 | 20.0 | 5.0 |
| HM108-17 | 17 | 32.0 | 33 | 25 | 20.0 | 5.0 |
| HM108-18 | 18 | 32.0 | 33 | 25 | 20.0 | 5.0 |
| HM108-19 | 19 | 34.0 | 35 | 25 | 20.0 | 5.0 |
| HM108-20 | 20 | 34.0 | 35 | 25 | 20.0 | 5.0 |
| HM108-22 | 22 | 37.0 | 37 | 28 | 22.0 | 6.0 |
| HM108-25 | 25 | 39.0 | 40 | 32 | 24.0 | 8.0 |
| HM108-28 | 28 | 42.0 | 43 | 35 | 27.0 | 8.0 |
| HM108-30 | 30 | 45.0 | 45 | 35 | 27.0 | 8.0 |
| HM108-35 | 35 | 50.5 | 50 | 37 | 29.0 | 8.0 |
| HM108-40 | 40 | 57.5 | 58 | 40 | 31.5 | 8.5 |
| HM108-45 | 45 | 62.5 | 63 | 40 | 31.5 | 8.5 |