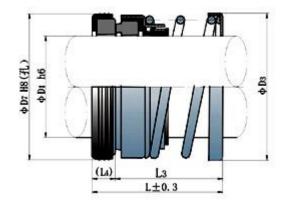

HM108

| 型号MODEL  | DI | D3   | D7 | L  | L3   | LA  |
|----------|----|------|----|----|------|-----|
| HM108-9  | 9  | 20.0 | 21 | 20 | 15.0 | 5.0 |
| HM108-10 | 10 | 20.0 | 21 | 20 | 15.0 | 5.0 |
| HM108-11 | 11 | 22.0 | 23 | 20 | 15.0 | 5.0 |
| HM108-12 | 12 | 22.0 | 23 | 20 | 15.0 | 5.0 |
| HM108-14 | 14 | 24.5 | 25 | 25 | 20.0 | 5.0 |
| HM108-15 | 15 | 26.5 | 27 | 25 | 20.0 | 5.0 |
| HM108-16 | 16 | 26.5 | 27 | 25 | 20.0 | 5.0 |
| HM108-17 | 17 | 32.0 | 33 | 25 | 20.0 | 5.0 |
| HM108-18 | 18 | 32.0 | 33 | 25 | 20.0 | 5.0 |
| HM108-19 | 19 | 34.0 | 35 | 25 | 20.0 | 5.0 |
| HM108-20 | 20 | 34.0 | 35 | 25 | 20.0 | 5.0 |
| HM108-22 | 22 | 37.0 | 37 | 28 | 22.0 | 6.0 |
| HM108-25 | 25 | 39.0 | 40 | 32 | 24.0 | 8.0 |
| HM108-28 | 28 | 42.0 | 43 | 35 | 27.0 | 8.0 |
| HM108-30 | 30 | 45.0 | 45 | 35 | 27.0 | 8.0 |
| HM108-35 | 35 | 50.5 | 50 | 37 | 29.0 | 8.0 |
| HM108-40 | 40 | 57.5 | 58 | 40 | 31.5 | 8.5 |
| HM108-45 | 45 | 62.5 | 63 | 40 | 31.5 | 8.5 |