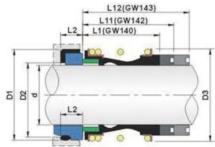

Secondary Seal: P,E,V

Spring and Metal Parts: F,G

Applications: Clean water, sewage water,
Oil and other moderately corrosive fluids.

| 规格/Size<br>(公制/Metric) | D1    | D2    | D3    | L1   | L11  | L12  | L2   |
|------------------------|-------|-------|-------|------|------|------|------|
| 10                     | 21.0  | 17.0  | 20.0  | 13.4 | 25.9 | 33.4 | 6.6  |
| 12                     | 23.0  | 19.0  | 22.0  | 14.4 | 25.9 | 33.4 | 6.6  |
| 14                     | 25.0  | 21.0  | 24.0  | 14.4 | 28.4 | 33.4 | 6.6  |
| 15                     | 27.0  | 23.0  | 25.0  | 14.4 | 28.4 | 33.4 | 6,6  |
| 16                     | 27.0  | 23.0  | 26.0  | 14.4 | 28.4 | 33.4 | 6.6  |
| 18                     | 33.0  | 27.0  | 32.0  | 18.5 | 30.0 | 37.5 | 7.5  |
| 20                     | 35.0  | 29.0  | 34.0  | 18.5 | 30.0 | 37.5 | 7.5  |
| 22                     | 37.0  | 31.0  | 36.0  | 18.5 | 30.0 | 37.5 | 7.5  |
| 24                     | 39.0  | 33.0  | 38.0  | 18.5 | 32.5 | 42.5 | 7.5  |
| 25                     | 40.0  | 34.0  | 39.0  | 18.5 | 32.5 | 42.5 | 7.5  |
| 28                     | 43.0  | 37.0  | 42.0  | 24.5 | 35.0 | 42.5 | 7.5  |
| 30                     | 45.0  | 39.0  | 44.0  | 25.5 | 35.0 | 42.5 | 7.5  |
| 32                     | 48.0  | 42.0  | 46.0  | 25.5 | 35.0 | 47.5 | 7.5  |
| 33                     | 48.0  | 42.0  | 47.0  | 25.5 | 35.0 | 47.5 | 7.5  |
| 35                     | 50.0  | 44.0  | 49.0  | 26.5 | 35.0 | 47.5 | 7.5  |
| 38                     | 56.0  | 49.0  | 54.0  | 29.0 | 36.0 | 46.0 | 9.0  |
| 40                     | 58.0  | 51.0  | 56.0  | 29.0 | 36.0 | 46.0 | 9.0  |
| 43                     | 61.0  | 54.0  | 59.0  | 29.0 | 36.0 | 51.0 | 9.0  |
| 45                     | 63.0  | 56.0  | 61.0  | 29.0 | 36.0 | 51.0 | 9.0  |
| 48                     | 66.0  | 59.0  | 64.0  | 31.0 | 36.0 | 51.0 | 9.0  |
| 50                     | 70.0  | 62.0  | 66.0  | 30.5 | 38.0 | 50.5 | 9.5  |
| 53                     | 73.0  | 65.0  | 69.0  | 29.0 | 36.5 | 59.0 | 11.0 |
| 55                     | 75.0  | 67.0  | 71.0  | 29.0 | 36.5 | 59.5 | 11.0 |
| 58                     | 78.0  | 70.0  | 78.0  | 32.0 | 41.5 | 59.5 | 11.0 |
| 60                     | 80.0  | 72.0  | 80.0  | 34.0 | 415  | 59.5 | 11.0 |
| 65                     | 85.0  | 77.0  | 85.0  | 34.0 | 41.5 | 69.0 | 11.0 |
| 68                     | 90.0  | 81.0  | 88.0  | 33.7 | 41.2 | 68.7 | 11.3 |
| 70                     | 92.0  | 83.0  | 90.0  | 33.7 | 48.7 | 68.7 | 11.3 |
| 75                     | 97.0  | 88.0  | 99.0  | 40.7 | 48.7 | 68.7 | 11.3 |
| 80                     | 105.0 | 95.0  | 104.0 | 40.5 | 48.0 | 78.0 | 12.0 |
| 85                     | 110.0 | 100.0 | 109.0 | 38.5 | 46.0 | 76.0 | 14.0 |
| 90                     | 115.0 | 105.0 | 114.0 | 38.5 | 51.0 | 76.0 | 14.0 |
| 95                     | 120.0 | 110.0 | 119.0 | 38.5 | 51.0 | 76.0 | 14.0 |
| 100                    | 125.0 | 115.0 | 124.0 | 38.5 | 51.0 | 76.0 | 14.0 |